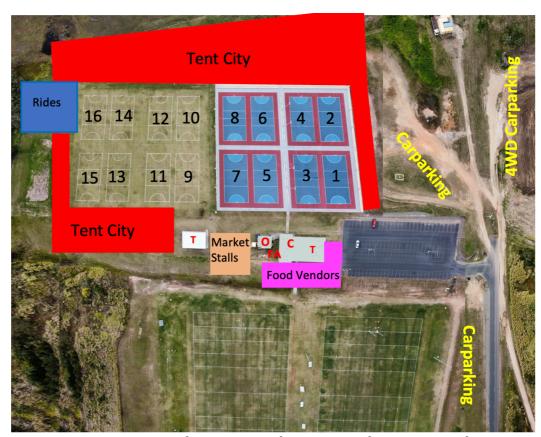

## **TENT SITES**

- Please refer to site map at back of this booklet
- Pegs allowed on grassed area
- Personal bbq's/cookers are NOT allowed on site